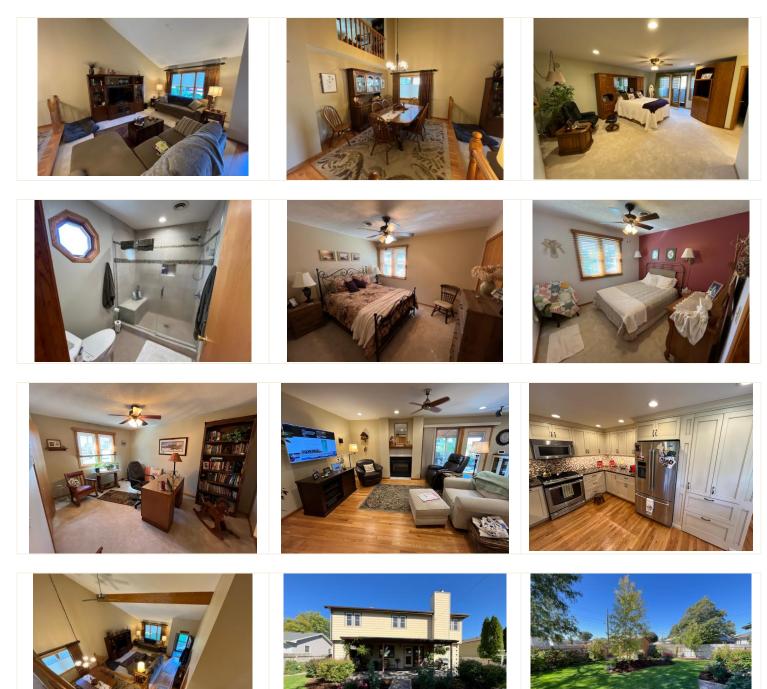

| accuracy.          |                                                                                                                                                                                                                                                                                                                                                                                                                                                                                                                                                                                                                                                                                                                                                                                                                                                                                                                                   |        |                         |                 |                    |                   |
|--------------------|-----------------------------------------------------------------------------------------------------------------------------------------------------------------------------------------------------------------------------------------------------------------------------------------------------------------------------------------------------------------------------------------------------------------------------------------------------------------------------------------------------------------------------------------------------------------------------------------------------------------------------------------------------------------------------------------------------------------------------------------------------------------------------------------------------------------------------------------------------------------------------------------------------------------------------------|--------|-------------------------|-----------------|--------------------|-------------------|
| Room:              | Dimensions:                                                                                                                                                                                                                                                                                                                                                                                                                                                                                                                                                                                                                                                                                                                                                                                                                                                                                                                       | Level: | Appliances: Other Info: |                 | fo:                |                   |
| Living Room:       | 16.10 X 11.9                                                                                                                                                                                                                                                                                                                                                                                                                                                                                                                                                                                                                                                                                                                                                                                                                                                                                                                      | М      | A/C:                    | Central         | % Fin. Basement:   | No Bsmt           |
| Dining Room:       | 9.11 X 12.10                                                                                                                                                                                                                                                                                                                                                                                                                                                                                                                                                                                                                                                                                                                                                                                                                                                                                                                      | М      | Heat:                   | Elec. Heat Pump | Porch:             | Enclosed<br>entry |
| Kitchen:           | 11.5 X 18.9                                                                                                                                                                                                                                                                                                                                                                                                                                                                                                                                                                                                                                                                                                                                                                                                                                                                                                                       | М      | Fire Place:             | Yesgas          | Patio:             | Covered           |
| Breakfast:         | Banquet in<br>Kitchen                                                                                                                                                                                                                                                                                                                                                                                                                                                                                                                                                                                                                                                                                                                                                                                                                                                                                                             | М      | Refrigerator:           | YES             | Deck:              |                   |
| Family Rm:         | 19.11 X 12.11                                                                                                                                                                                                                                                                                                                                                                                                                                                                                                                                                                                                                                                                                                                                                                                                                                                                                                                     | М      | Dishwasher:             | YES             | Garage:            | YES               |
| Utility Room:      | 6.4 X 5.3                                                                                                                                                                                                                                                                                                                                                                                                                                                                                                                                                                                                                                                                                                                                                                                                                                                                                                                         | М      | Disposal:               | YES             | Garage Type:       | Attached          |
| Primary Bdrm:      | 19.10 X 14.8                                                                                                                                                                                                                                                                                                                                                                                                                                                                                                                                                                                                                                                                                                                                                                                                                                                                                                                      | U      | Range:                  | Gas             | Garage Opener:     | YES               |
| Bedroom 2:         | 10.5 X 11.10                                                                                                                                                                                                                                                                                                                                                                                                                                                                                                                                                                                                                                                                                                                                                                                                                                                                                                                      | U      | Range Hood:             | YES             | Roof:              | New in '19        |
| Bedroom 3:         | 10.5 X 10.11                                                                                                                                                                                                                                                                                                                                                                                                                                                                                                                                                                                                                                                                                                                                                                                                                                                                                                                      | U      | Oven:                   | YES             | Exterior:          | Metal/stucco      |
| Loft/office:       | 14 X 10.7                                                                                                                                                                                                                                                                                                                                                                                                                                                                                                                                                                                                                                                                                                                                                                                                                                                                                                                         | U      | Microwave:              | YES             | UGS:               | YES               |
|                    |                                                                                                                                                                                                                                                                                                                                                                                                                                                                                                                                                                                                                                                                                                                                                                                                                                                                                                                                   |        | Carpeting:              | YES             | Windows:           | Most<br>newer     |
|                    |                                                                                                                                                                                                                                                                                                                                                                                                                                                                                                                                                                                                                                                                                                                                                                                                                                                                                                                                   |        | Curtains:               | YES             | Doors:             |                   |
|                    |                                                                                                                                                                                                                                                                                                                                                                                                                                                                                                                                                                                                                                                                                                                                                                                                                                                                                                                                   |        | Washer:                 | YES             | Taxes:             | \$3351.62         |
| Half Bath:         | 5.1 X 5.2                                                                                                                                                                                                                                                                                                                                                                                                                                                                                                                                                                                                                                                                                                                                                                                                                                                                                                                         | М      | Dryer:                  | YES             | Avg. Util. (Gas):  |                   |
| Primary Bath:      | 5.11 X 13.9                                                                                                                                                                                                                                                                                                                                                                                                                                                                                                                                                                                                                                                                                                                                                                                                                                                                                                                       | U      | Smoke Det.              | YES             | Avg. Util. (Elec): |                   |
| Bath 3:            | 5.7 X 8.7                                                                                                                                                                                                                                                                                                                                                                                                                                                                                                                                                                                                                                                                                                                                                                                                                                                                                                                         | U      | Water Heater:           | Elec.           | Lot Size:          | 65 X 123          |
| Walk-in<br>Closet: | 7.9 X 7.7                                                                                                                                                                                                                                                                                                                                                                                                                                                                                                                                                                                                                                                                                                                                                                                                                                                                                                                         | U      | Water Softener:         | YESowned        | Zoning:            |                   |
| Garden Shed:       | YES                                                                                                                                                                                                                                                                                                                                                                                                                                                                                                                                                                                                                                                                                                                                                                                                                                                                                                                               |        | RO System               | YESowned        |                    |                   |
| Remarks:           | This beautiful home is ready for its next owner! The stunning custom kitchen was completely remodeled 8 years ago and features beautiful cabinets with all the extras, quartz countertops, stainless appliances, hidden pantry, a banquet seating area with quartz table! Absolutely gorgeous! Attached to the kitchen is a nice family room with fireplace and french doors leading to the perfectly landscaped backyard with covered deck and garden shed! Privacy fence was done 5-6 years ago. Underground sprinklers. The laundry room is on the main floor next to the garage and a half bath with pedestal sink. There is a lovely living room with vaulted ceiling and beam and formal dining room on the main also. Immaculate wood flooring throughout! There is an extra wide staircase leading up to the primary bedroom with en suite. The en suite bathroom has been remodeled in 2020 and features a tiled walk-in |        |                         |                 |                    |                   |

shower, heated floors and double vanity with quartz countertops. There is also a walk-in closet. Two more bedrooms and another full bathroom with tub/shower are also located on the upper level, as is a lovely office! Most of the windows in the house have been replaced. The furnace/AC was replaced in 2022. There is a whole house fan upstairs that can completely cool the house at night on

## & Associates Realty, LLC

"We make it happen... You make it home!"

cooler evenings! The attached garage is heated & insulated and has a doggy door that leads to a dog pen on side of the house. The front of the home is brick and stucco and the sides and back have metal siding so it is maintenance free! The roof was new in 2019. There is a crawlspace under the home which houses the HVAC, water softener and RO system. The lot has lots of mature trees and beautiful landscaping and berms! Owner: Ronald D. and Nancy A. Hollmann Occupied: YES Renter: Phone: Listing Date: 10/2/2024 Key: Code to Garage Listing Agent: Linda Fuller