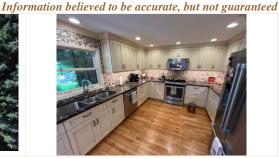

| accuracy.          |                                                                                                                                                                                                                                                                                                                                                                                                                                                                                                                                                                                                                                                                                                                                                                                                                                                                                                                                   |        |                         |                 |                    |                   |
|--------------------|-----------------------------------------------------------------------------------------------------------------------------------------------------------------------------------------------------------------------------------------------------------------------------------------------------------------------------------------------------------------------------------------------------------------------------------------------------------------------------------------------------------------------------------------------------------------------------------------------------------------------------------------------------------------------------------------------------------------------------------------------------------------------------------------------------------------------------------------------------------------------------------------------------------------------------------|--------|-------------------------|-----------------|--------------------|-------------------|
| Room:              | Dimensions:                                                                                                                                                                                                                                                                                                                                                                                                                                                                                                                                                                                                                                                                                                                                                                                                                                                                                                                       | Level: | Appliances: Other Info: |                 | fo:                |                   |
| Living Room:       | 16.10 X 11.9                                                                                                                                                                                                                                                                                                                                                                                                                                                                                                                                                                                                                                                                                                                                                                                                                                                                                                                      | М      | A/C:                    | Central         | % Fin. Basement:   | No Bsmt           |
| Dining Room:       | 9.11 X 12.10                                                                                                                                                                                                                                                                                                                                                                                                                                                                                                                                                                                                                                                                                                                                                                                                                                                                                                                      | М      | Heat:                   | Elec. Heat Pump | Porch:             | Enclosed<br>entry |
| Kitchen:           | 11.5 X 18.9                                                                                                                                                                                                                                                                                                                                                                                                                                                                                                                                                                                                                                                                                                                                                                                                                                                                                                                       | М      | Fire Place:             | Yesgas          | Patio:             | Covered           |
| Breakfast:         | Banquet in<br>Kitchen                                                                                                                                                                                                                                                                                                                                                                                                                                                                                                                                                                                                                                                                                                                                                                                                                                                                                                             | М      | Refrigerator:           | YES             | Deck:              |                   |
| Family Rm:         | 19.11 X 12.11                                                                                                                                                                                                                                                                                                                                                                                                                                                                                                                                                                                                                                                                                                                                                                                                                                                                                                                     | М      | Dishwasher:             | YES             | Garage:            | YES               |
| Utility Room:      | 6.4 X 5.3                                                                                                                                                                                                                                                                                                                                                                                                                                                                                                                                                                                                                                                                                                                                                                                                                                                                                                                         | М      | Disposal:               | YES             | Garage Type:       | Attached          |
| Primary Bdrm:      | 19.10 X 14.8                                                                                                                                                                                                                                                                                                                                                                                                                                                                                                                                                                                                                                                                                                                                                                                                                                                                                                                      | U      | Range:                  | Gas             | Garage Opener:     | YES               |
| Bedroom 2:         | 10.5 X 11.10                                                                                                                                                                                                                                                                                                                                                                                                                                                                                                                                                                                                                                                                                                                                                                                                                                                                                                                      | U      | Range Hood:             | YES             | Roof:              | New in '19        |
| Bedroom 3:         | 10.5 X 10.11                                                                                                                                                                                                                                                                                                                                                                                                                                                                                                                                                                                                                                                                                                                                                                                                                                                                                                                      | U      | Oven:                   | YES             | Exterior:          | Metal/stucco      |
| Loft/office:       | 14 X 10.7                                                                                                                                                                                                                                                                                                                                                                                                                                                                                                                                                                                                                                                                                                                                                                                                                                                                                                                         | U      | Microwave:              | YES             | UGS:               | YES               |
|                    |                                                                                                                                                                                                                                                                                                                                                                                                                                                                                                                                                                                                                                                                                                                                                                                                                                                                                                                                   |        | Carpeting:              | YES             | Windows:           | Most<br>newer     |
|                    |                                                                                                                                                                                                                                                                                                                                                                                                                                                                                                                                                                                                                                                                                                                                                                                                                                                                                                                                   |        | Curtains:               | YES             | Doors:             |                   |
|                    |                                                                                                                                                                                                                                                                                                                                                                                                                                                                                                                                                                                                                                                                                                                                                                                                                                                                                                                                   |        | Washer:                 | YES             | Taxes:             | \$3351.62         |
| Half Bath:         | 5.1 X 5.2                                                                                                                                                                                                                                                                                                                                                                                                                                                                                                                                                                                                                                                                                                                                                                                                                                                                                                                         | М      | Dryer:                  | YES             | Avg. Util. (Gas):  |                   |
| Primary Bath:      | 5.11 X 13.9                                                                                                                                                                                                                                                                                                                                                                                                                                                                                                                                                                                                                                                                                                                                                                                                                                                                                                                       | U      | Smoke Det.              | YES             | Avg. Util. (Elec): |                   |
| Bath 3:            | 5.7 X 8.7                                                                                                                                                                                                                                                                                                                                                                                                                                                                                                                                                                                                                                                                                                                                                                                                                                                                                                                         | U      | Water Heater:           | Elec.           | Lot Size:          | 65 X 123          |
| Walk-in<br>Closet: | 7.9 X 7.7                                                                                                                                                                                                                                                                                                                                                                                                                                                                                                                                                                                                                                                                                                                                                                                                                                                                                                                         | U      | Water Softener:         | YESowned        | Zoning:            |                   |
| Garden Shed:       | YES                                                                                                                                                                                                                                                                                                                                                                                                                                                                                                                                                                                                                                                                                                                                                                                                                                                                                                                               |        | RO System               | YESowned        |                    |                   |
| Remarks:           | This beautiful home is ready for its next owner! The stunning custom kitchen was completely remodeled 8 years ago and features beautiful cabinets with all the extras, quartz countertops, stainless appliances, hidden pantry, a banquet seating area with quartz table! Absolutely gorgeous! Attached to the kitchen is a nice family room with fireplace and french doors leading to the perfectly landscaped backyard with covered deck and garden shed! Privacy fence was done 5-6 years ago. Underground sprinklers. The laundry room is on the main floor next to the garage and a half bath with pedestal sink. There is a lovely living room with vaulted ceiling and beam and formal dining room on the main also. Immaculate wood flooring throughout! There is an extra wide staircase leading up to the primary bedroom with en suite. The en suite bathroom has been remodeled in 2020 and features a tiled walk-in |        |                         |                 |                    |                   |